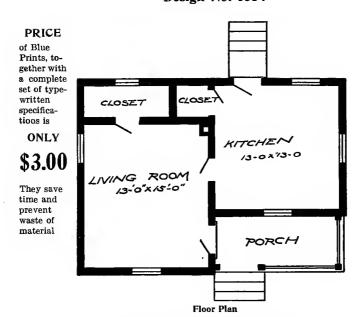

# Design No. 1537 STOOP KITCHEN III.GXIZ:0" LIVING ROOM IZ:0"XIS-0"

Floor Plan
Size: Width, 16 feet; length, 25 feet 6 inches, exclusive of porches

Blue prints consist of foundation plan; floor plan; front, rear, two side elevations; wall sections and all necessary interior details. Specifications consist of about twelve pages of typewritten matter.

Full and complete working plans and specifications of this house will be furnished for \$3.00. Cost of this house from about \$40.00 to about \$450.00, according to the locality in which it is built.